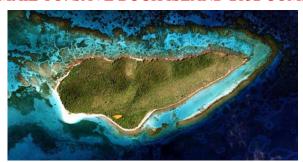

## DON'T GIVE BUCK ISLAND AWAY – VOTE PLAN A TODAY!

PLEASE MAIL TO: SAVE BUCK ISLAND 2132 COMPANY STREET, CHRISTIANSTED USVI 00820

On Feb.28,2012 the local office of the US National Park Service (NPS) on St. Croix, US Virgin Islands issued their newly drafted General Management Plan (GMP) for St. Croix's Buck Island Monument(a public recreational park for the Virgin Islanders and US tax payers of America). Buck Island serves as St. Croix's main tourist attraction acclaimed by many as the world's best snorkeling along with National Geographic and other published magazines that boast Buck Island has one of the most beautiful beaches in the world.