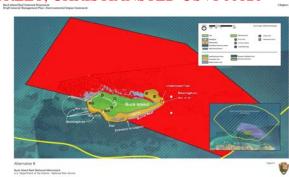

The direction the NPS is trying to steer Buck Island is to stop anchoring on the West End Beach and throughout the park. NO ACHORING AT THE BEACH! NO BOW TO STERN TO RAFT-UPs LIMES! They also plan on establishing a "Marine Hazard Zone" which will restrict access to over 5000 acre area consisting of some of the most beautiful deep water diving, shallow water snorkeling, lagoon and shoreline beach area discovery by small craft(kayak, dingy, paddleboard, ect.) and allows circumnavigation of Buck Island. Above and beneath the surface of the 5000 acre area are some of the most educational resources that Buck Island has to offer to future generations for their love and care! WHAT WILL THEY TAKE AWAY NEXT?

Please oppose the NPS from taking away Buck Island by signing this petition and visiting online at <a href="http://parkplanning.nps.gov/BUIS">http://parkplanning.nps.gov/BUIS</a> to comment on the plan by choosing "Alternative A" for the GMP, Alternative "A" keeps Buck Island the way it is, **FOR ALL TO ENJOY AND LOVE!** 